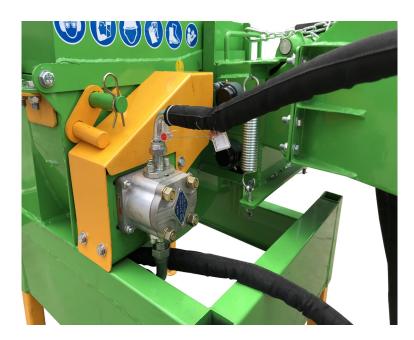

#### Hydraulic wood schredder for tractors with 30 hp to 60 hp with CAT I. 3-point hitch

- 1 Up to 1000 rpm rotor speed.
- 2 4 rotor knives cut the wood up to 67 times per sec.
- **3** PTO shaft with shear bolt.
- 4 Foldable Inpute chute, for easy storage.
- 5 BX-52RS-H is delivered fully assembled.
- 6 PTO shaft driven hydraulic system with tank and pump; no hydraulic connector on tractor needed.

- 7 Direct PTO drive.
- 8 Maintenance-friendly thanks to the foldable rotor and feeding system cover.
- 9 Adjustable infeed roller speed.