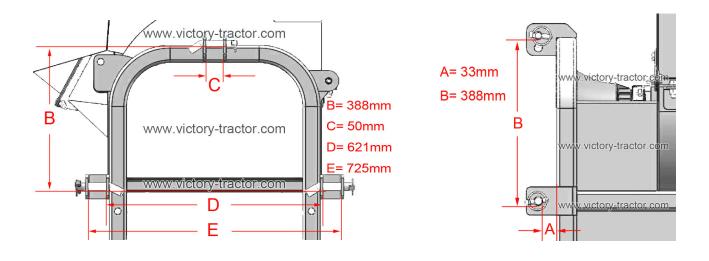

### Technical Specifications BX-52RS-H WOOD SCHREDDER

| DATA                                                                                                        | BX-52RS-H                                                                                            |
|-------------------------------------------------------------------------------------------------------------|------------------------------------------------------------------------------------------------------|
| Dimensions (HxWxD)                                                                                          | 220 x 100 x 220 cm                                                                                   |
| Total weight                                                                                                | 340 kg                                                                                               |
| 3-point hitch                                                                                               | CATI                                                                                                 |
| Max. PTO shaft RPM                                                                                          | 540 - 1000 RPM 13/8" 6T                                                                              |
| Length of PTO shaft                                                                                         | 700 mm                                                                                               |
| Lenght of hydraulic pipes from lower hitch                                                                  | 1100 mm                                                                                              |
| Best result acchieved with                                                                                  | 1000 RPM                                                                                             |
| PTO security                                                                                                | shear bolt                                                                                           |
| Drive system                                                                                                | direct drive                                                                                         |
| Min. tractor hydraulic performance<br>Tractor engine power recommended<br>Power needed for max. performance | pressure: 165 bar / 2400 psi / 16.5 mpa, flow: 13 L/min / 3.5 gpm<br>30-60 HP / 22-45 kw<br>40-50 HP |
| Rotor diameter                                                                                              | 59 cm                                                                                                |
| Rotor width                                                                                                 | 16 mm                                                                                                |
| Rotor weight                                                                                                | 45 kg                                                                                                |
| Number of knifes                                                                                            | 4 * 1                                                                                                |
| Rotor knife / counter knife size                                                                            | 21 x 6 x 0,9 cm / 18 x 6 x 0,8 cm                                                                    |
| Counter knife adjusting area                                                                                | 0 - 8 mm                                                                                             |
| Hopper opening                                                                                              | 60 x 54 cm                                                                                           |
| Chipper housing opening                                                                                     | 14 x 17 cm                                                                                           |
| Recommended diameter of shredding material                                                                  | <12 cm                                                                                               |
| Size of shredded material                                                                                   | 1 – 5 cm                                                                                             |
| Feeding system                                                                                              | Hydraulic foreward/backward                                                                          |
| Discharge hopper max height from ground                                                                     | 220 cm                                                                                               |
| Outpute chute                                                                                               | 0-230°                                                                                               |
| Rotor housing strength                                                                                      | 6 mm                                                                                                 |
| Painting                                                                                                    | powder coated                                                                                        |
| Transport rack (LxWxH)                                                                                      | 210 × 100 × 110 cm                                                                                   |