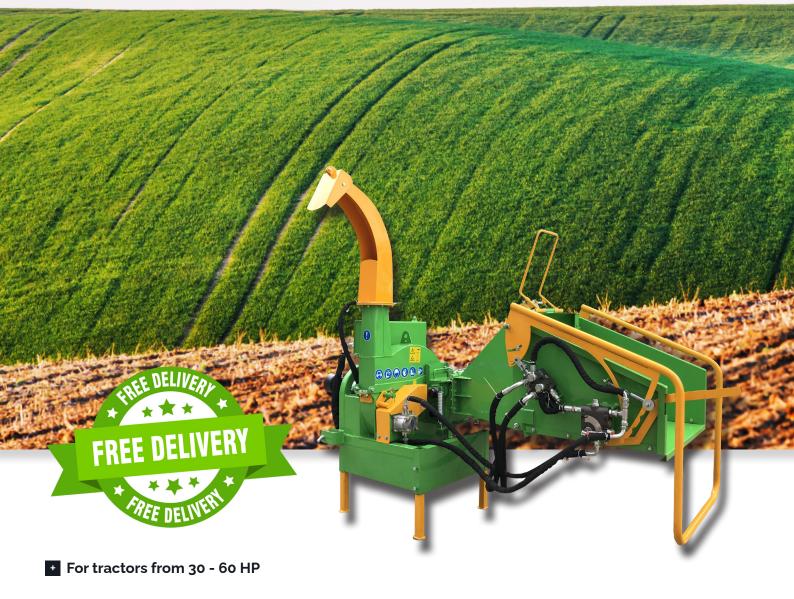

## VICTORY BX-52RS-H WOOD SHREDDER

For Tractors With CAT I. 3-Point-Hitch

+ Hydraulic feeding system

+ Integrated hydraulic system

www.victory-tractor.com

# VICTORY BX-52RS-H WOOD SHREDDER

PTO shaft driven wood chipper with fully integrated hydraulic feeding system for professional and fast processing of wood with up to 15 cm in diameter.

#### Hydraulic wood schredder for tractors with 30 hp to 60 hp with CAT I. 3-point hitch

- 1 Up to 1000 rpm rotor speed.
- 2 4 rotor knives cut the wood up to 67 times per sec.
- **3** PTO shaft with shear bolt.
- 4 Foldable Inpute chute, for easy storage.
- 5 BX-52RS-H is delivered fully assembled.
- 6 PTO shaft driven hydraulic system with tank and pump; no hydraulic connector on tractor needed.